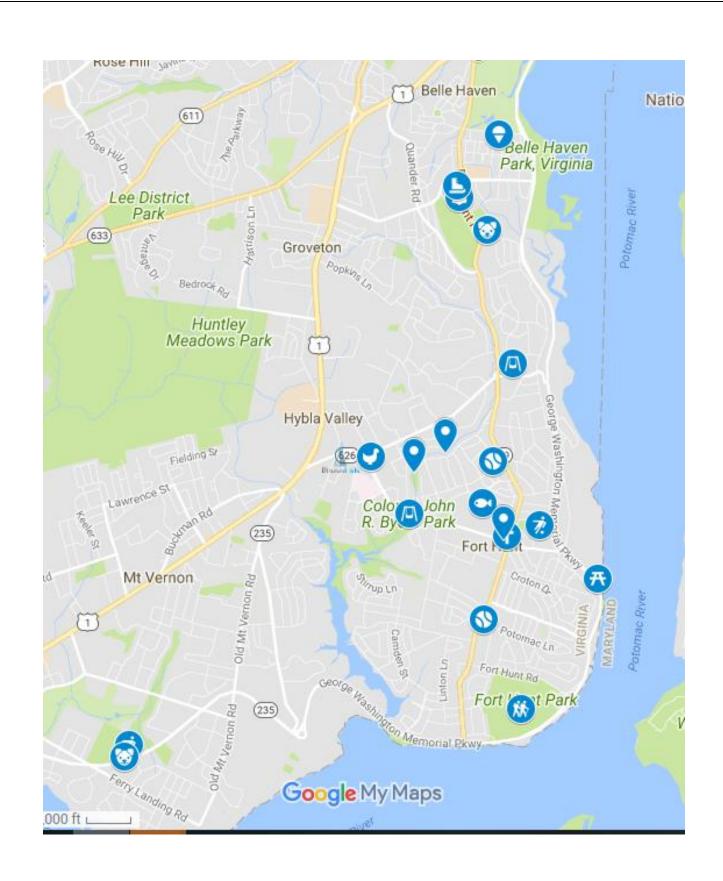

## **List of Places to Visit and Explore**

- 1) Mount Vernon Pool and Park
- 2) Piano Lab at Sherwood Hall Lane
- 3) McCutcheon Park
- 4) Collingwood Picnic Area
- 5) Fort Hunt Park Hiking Trails
- 6) McCutcheon/Mount Vernon Farmers
  Market
- 7) Fort Hunt Little League Fields Hollin Hall
- 8) Collingwood Park Playground
- 9) Grist Mill Park
- 10) Grist Mill Dog Park

- 11) Darcy Field at Plymouth Haven Church
- 12) DRP Custard Shack
- 13) Martha Washington Library
- 14) Mount Vernon Rec Center
- 15) Col. Byers Park
- 16) Paul Spring
- 17) Nativity Lutheran Church
- 18) Westgrove Dog Park