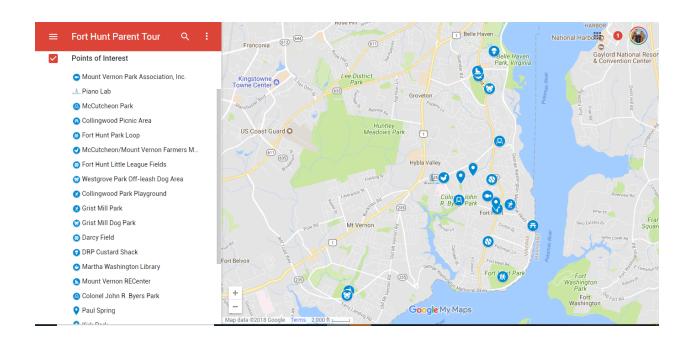

## **List of Places to Visit and Explore**

- 1) Mount Vernon Pool and Park
- 2) Piano Lab at Sherwood Hall Lane
- 3) McCutcheon Park
- 4) Collingwood Picnic Area
- 5) Fort Hunt Park Hiking Trails
- 6) McCutcheon/Mount Vernon Farmers
  Market
- 7) Fort Hunt Little League Fields Hollin Hall
- 8) Collingwood Park Playground
- 9) Grist Mill Park
- 10) Grist Mill Dog Park

- 11) Darcy Field at Plymouth Haven Church
- 12) DRP Custard Shack
- 13) Martha Washington Library
- 14) Mount Vernon Rec Center
- 15) Col. Byers Park
- 16) Paul Spring
- 17) Nativity Lutheran Church
- 18) Westgrove Dog Park

## **List of Places to Visit and Explore**

| Mount Vernon Pool and Park                   | Darcy Field at Plymouth Haven Church |
|----------------------------------------------|--------------------------------------|
| Piano Lab on Sherwood Hall Lane              | DRP Custard Shack                    |
| McCutcheon Park                              | Martha Washington Library            |
| Collingwood Picnic Area                      | Mount Vernon Rec Center              |
| Fort Hunt Park – Hiking Trails               | Col. Byers Park                      |
| McCutcheon/Mount Vernon Farmers Market       | Paul Spring                          |
| Fort Hunt Little League Fields – Hollin Hall | Nativity Lutheran Church             |
| Collingwood Park – Playground                | Westgrove Dog Park                   |
| Grist Mill Park                              |                                      |
| Grist Mill Dog Park                          |                                      |
| •                                            |                                      |
|                                              |                                      |